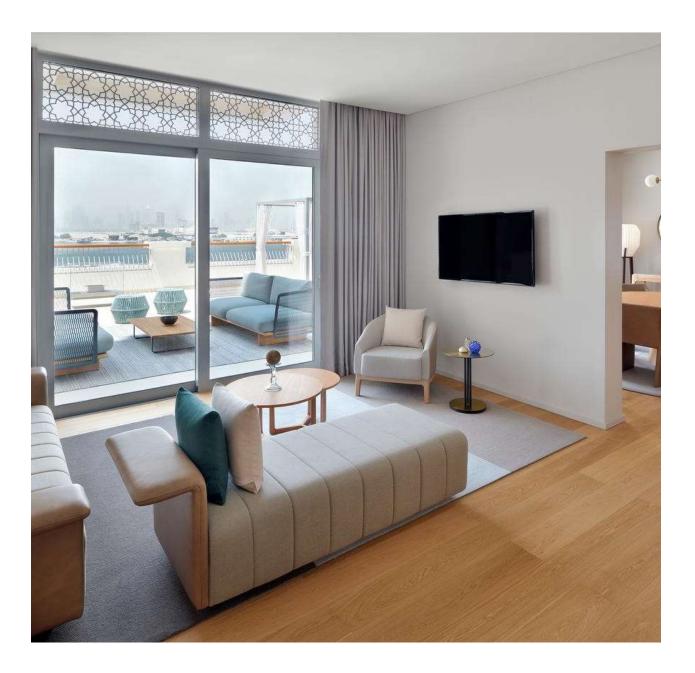

### Radisson Blu Canal Views, Dubai.

SPC Flooring, Axminster Carpet, Carpet Underlay, Wall Coverings, WPC Decking, Carpet Tiles & Sports Flooring.